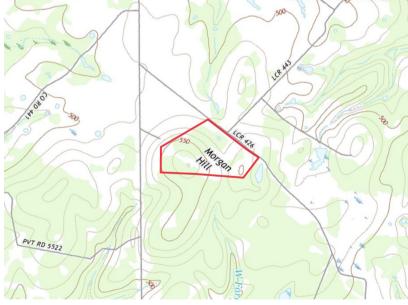

## 55.5 ACRE LCR 426

Attractive 55.5 +/- acres located in Limestone County, 15 minutes south of Mexia. Excellent blend of open and wooded areas on this tract. Fenced and cross-fenced with stock pond near front of property. Land has a fenced out homestead and with a little TLC could be a beautiful weekend place. Several nice homesites surrounded by pastures and large, mature oaks, crape myrtles, and pear trees. Natural gas well-site located near back property line and surrounded by cedar trees. A fenced out hay trap is located along southern boundary line. AG EXEMPT. Electric (Navasota Co-op) available along the road. Call to schedule your showing!

## 55.5 ACRE LCR 426

LIMESTONE COUNTY, TEXAS

From Mexia, South FM 39, Left LCR 426, Property on the Right. https://maps.app.goo.gl/LZKk6Td28Yc1HcGR7

Markham Realty
Selling Quality Texas Properties Since 1970
contact@markhamrealty.com
936-295-5989 | markhamrealty.com