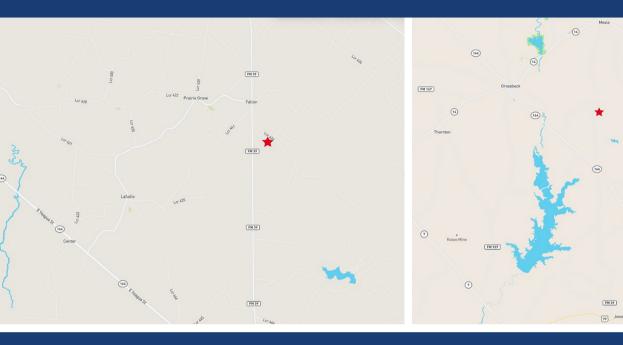

## 55.5 ACRE LCR 426

LIMESTONE COUNTY, TEXAS

From Mexia, South FM 39, Left LCR 426, Property on the Right. https://maps.app.goo.gl/LZKk6Td28Yc1HcGR7

Markham Realty
Selling Quality Texas Properties Since 1970
contact@markhamrealty.com
936-295-5989 | markhamrealty.com