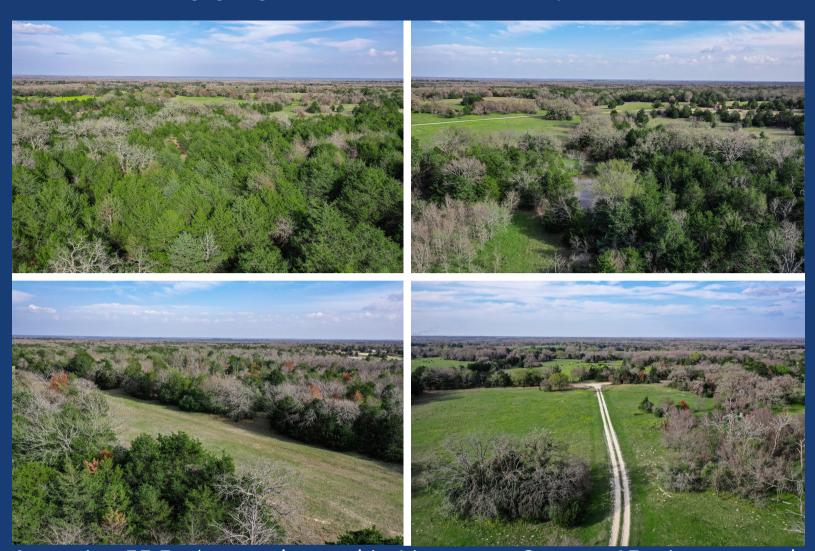

## 55.5 ACRE LCR 426

Attractive 55.5 +/- acres located in Limestone County, 15 minutes south of Mexia. Excellent blend of open and wooded areas on this tract. Fenced and cross-fenced with stock pond near front of property. Land has a fenced out homestead and with a little TLC could be a beautiful weekend place. Several nice homesites surrounded by pastures and large, mature oaks, crape myrtles, and pear trees. Natural gas well-site located near back property line and surrounded by cedar trees. A fenced out hay trap is located along southern boundary line. AG EXEMPT. Electric (Navasota Co-op) available along the road. Call to schedule your showing!