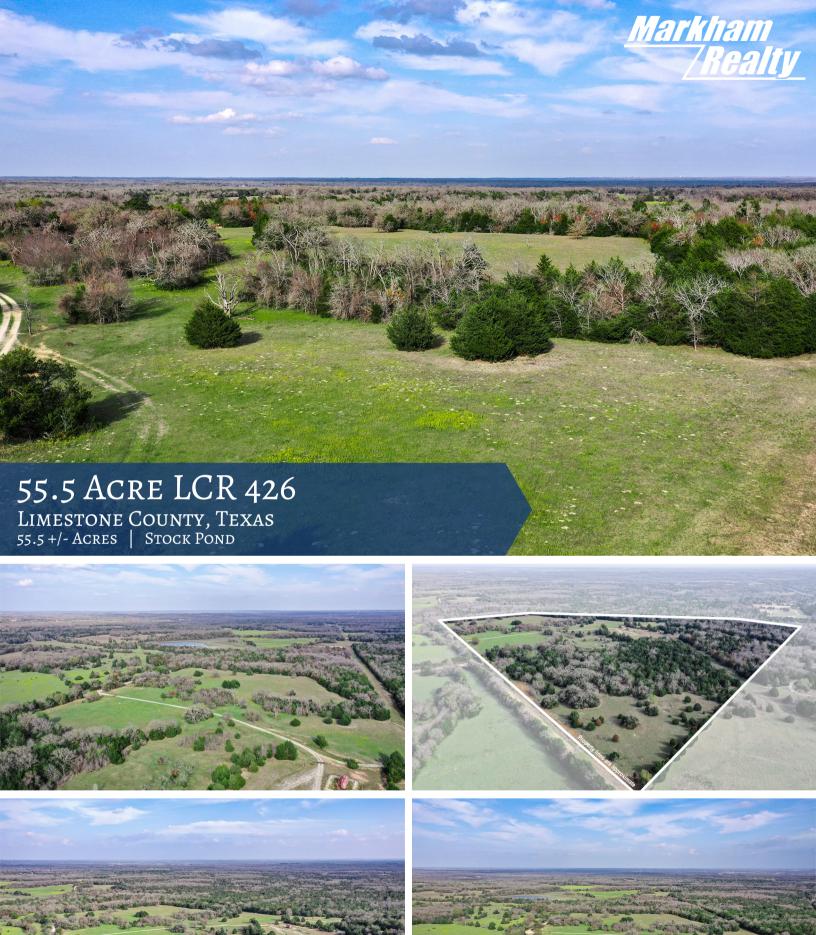

## 55.5 ACRE LCR 426

Attractive 55.5 +/- acres located in Limestone County, 15 minutes south of Mexia. Excellent blend of open and wooded areas on this tract. Fenced and cross-fenced with stock pond near front of property. Land has a fenced out homestead and with a little TLC could be a beautiful weekend place. Several nice homesites surrounded by pastures and large, mature oaks, crape myrtles, and pear trees. Natural gas well-site located near back property line and surrounded by cedar trees. A fenced out hay trap is located along southern boundary line. AG EXEMPT. Electric (Navasota Co-op) available along the road. Call to schedule your showing!