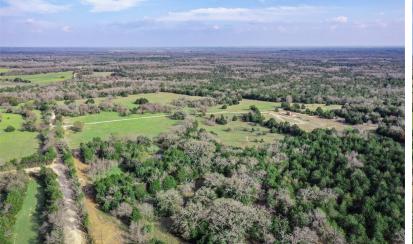

## 55.5 ACRE LCR 426

Attractive 55.5 +/- acres located in Limestone County, 15 minutes south of Mexia. Excellent blend of open and wooded areas on this tract. Fenced and cross-fenced with stock pond near front of property. Land has a fenced out homestead and with a little TLC could be a beautiful weekend place. Several nice homesites surrounded by pastures and large, mature oaks, crape myrtles, and pear trees. Natural gas well-site located near back property line and surrounded by cedar trees. A fenced out hay trap is located along southern boundary line. AG EXEMPT. Electric (Navasota Co-op) available along the road. Call to schedule your showing!