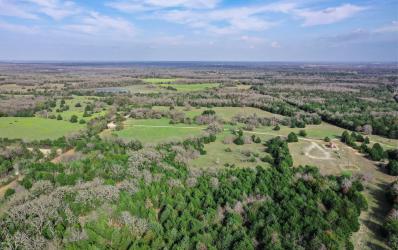

## 55.5 ACRE LCR 426

Attractive 55.5 +/- acres located in Limestone County, 15 minutes south of Mexia. Excellent blend of open and wooded areas on this tract. Fenced and cross-fenced with stock pond near front of property. Land has a fenced out homestead and with a little TLC could be a beautiful weekend place. Several nice homesites surrounded by pastures and large, mature oaks, crape myrtles, and pear trees. Natural gas well-site located near back property line and surrounded by cedar trees. A fenced out hay trap is located along southern boundary line. AG EXEMPT. Electric (Navasota Co-op) available along the road. Call to schedule your showing!