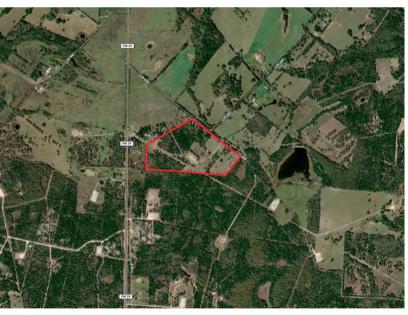

## 55.5 ACRE LCR 426

Attractive 55.5 +/- acres located in Limestone County, 15 minutes south of Mexia. Excellent blend of open and wooded areas on this tract. Fenced and cross-fenced with stock pond near front of property. Land has a fenced out homestead and with a little TLC could be a beautiful weekend place. Several nice homesites surrounded by pastures and large, mature oaks, crape myrtles, and pear trees. Natural gas well-site located near back property line and surrounded by cedar trees. A fenced out hay trap is located along southern boundary line. AG EXEMPT. Electric (Navasota Co-op) available along the road. Call to schedule your showing!

## 55.5 ACRE LCR 426

LIMESTONE COUNTY, TEXAS

From Mexia, South FM 39, Left LCR 426, Property on the Right. https://maps.app.goo.gl/LZKk6Td28Yc1HcGR7

Markham Realty
Selling Quality Texas Properties Since 1970
contact@markhamrealty.com
936-295-5989 | markhamrealty.com